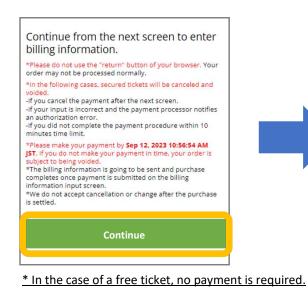

#### 6. Select the payment method

7. Enter your credit card information

The CVN (Security Code) refers to the last three digits printed either at the top of the signature field on the back of the card or in another location, in addition to the credit card number.