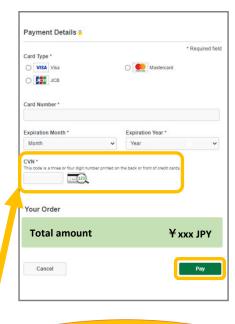

#### 6. Select the payment method

7. Enter your credit card information

The CVN (Security Code) refers to the last three digits printed either at the top of the signature field on the back of the card or in another location, in addition to the credit card number.