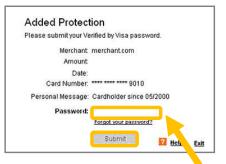

#### 8. Enter the 3D Secure password

\* This screen will only be displayed for customers who have registered for the 3D Secure authentication service.

If you have registered for 3D Secure (identity authentication service), please have the password you registered on the issuing card company's website or other platforms ready.