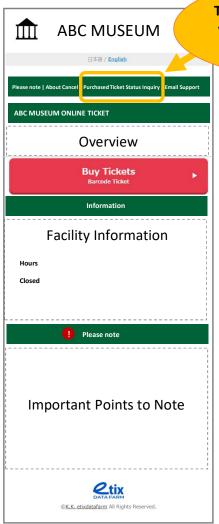

# Applications & Purchasing Tickets (1/4)

- 1. Access the application page
- 2. Select the date and time you wish to attend
  (For shows without specific date and time
  options, the screen for step "3" will be displayed.)
- 3. Select the type of ticket

# Applications & Purchasing Tickets (2/4)

4. Confirm your application details and payment method

Please make sure your application details are correct.

If you've made an error, you can either press "REMOVE" for each individual item or press "CLEAR GUESTS" and go through the application process again.

#### 5. Enter your customer information

# Applications & Purchasing Tickets (3/4)

#### 6. Select the payment method

7. Enter your credit card information

The CVN (Security Code) refers to the last three digits printed either at the top of the signature field on the back of the card or in another location, in addition to the credit card number.

#### 8. Enter the 3D Secure password

\* This screen will only be displayed for customers who have registered for the 3D Secure authentication service.

If you have registered for 3D Secure (identity authentication service), please have the password you registered on the issuing card company's website or other platforms ready.

# Applications & Purchasing Tickets (4 / 4)

#### 9. Application completion screen

### 10. Ticket display