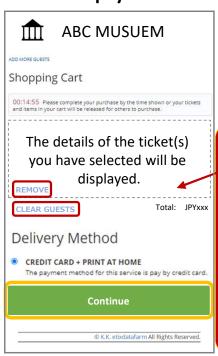

# Applications & Purchasing Tickets (2/4)

4. Confirm your application details and payment method

Please make sure your application details are correct.

If you've made an error, you can either press "REMOVE" for each individual item or press "CLEAR GUESTS" and go through the application process again.