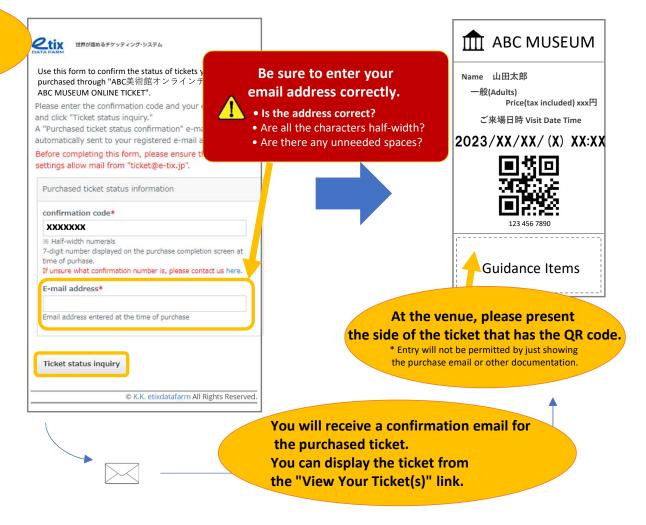

## Confirming Purchased Tickets (1/1)

#### 1. Access the confirmation page

To confirm the details of your purchased tickets,

Click here.

### 2. Enter your application information

3. Ticket display

# At the venue, please present the QR code.

\* Entry will not be permitted by just showing the application email or other documentation.