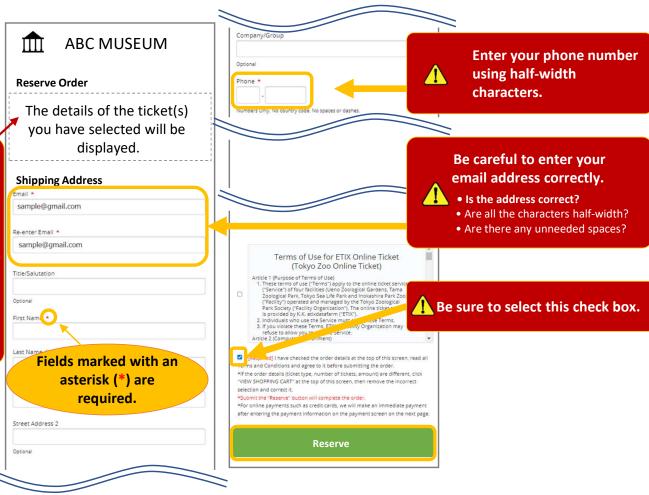

tember, 2024

### **Contents**

| Applications & Purchasing Tickets | Pages | 1-4 |
|-----------------------------------|-------|-----|
| Confirming Purchased Tickets      | Page  | 5   |



# Applications & Purchasing Tickets (1/4)

- 1. Access the application page
- 2. Select the date and time you wish to attend
  (For shows without specific date and time
  options, the screen for step "3" will be displayed.)
- 3. Select the type of ticket



# Applications & Purchasing Tickets (2/4)

4. Confirm your application details and payment method





Please make sure your application details are correct.

If you've made an error, you can either press "REMOVE" for each individual item or press "CLEAR GUESTS" and go through the application process again.

#### 5. Enter your customer information



# Applications & Purchasing Tickets (3/4)

#### 6. Select the payment method



7. Enter your credit card information



The CVN (Security Code) refers to the last three digits printed either at the top of the signature field on the back of the card or in another location, in addition to the credit card number.

#### 8. Enter the 3D Secure password

\* This screen will only be displayed for customers who have registered for the 3D Secure authentication service.





If you have registered for 3D Secure (identity authentication service), please have the password you registered on the issuing card company's website or other platforms ready.

# Applications & Purchasing Tickets (4 / 4)

#### 9. Application completion screen



### 10. Ticket display



# At the venue, please present the QR