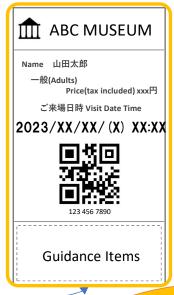

# At the venue, please present the QR code.

\* Entry will not be permitted by just showing the application email or other documentation.