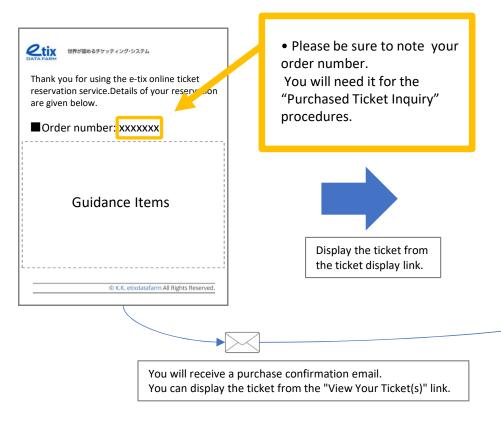

### 10. Ticket display

#### 1. Access the confirmation page

To confirm the details of your purchased tickets,

Click here.