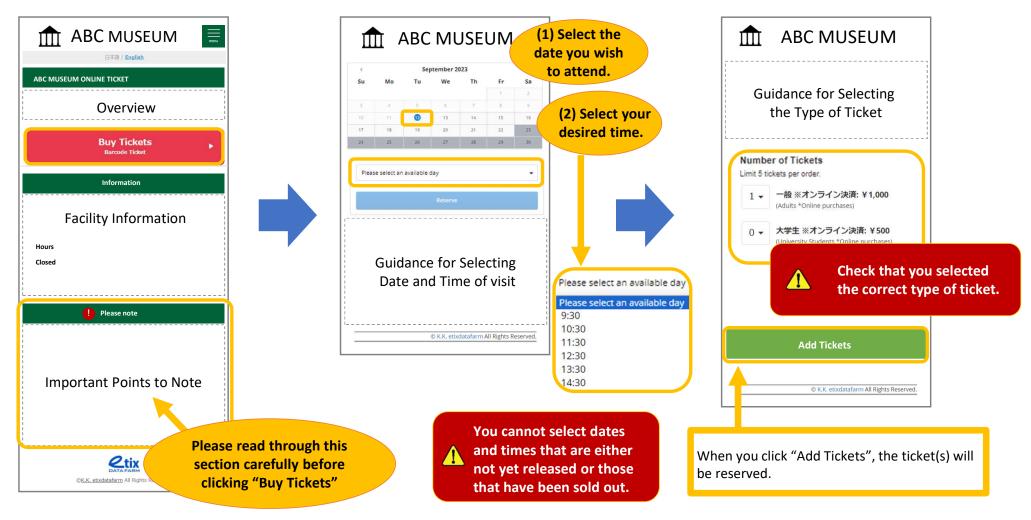

# Applications & Purchasing Tickets (1/4)

- 1. Access the application page
- 2. Select the date and time you wish to attend
  (For shows without specific date and time
  options, the screen for step "3" will be displayed.)
- 3. Select the type of ticket